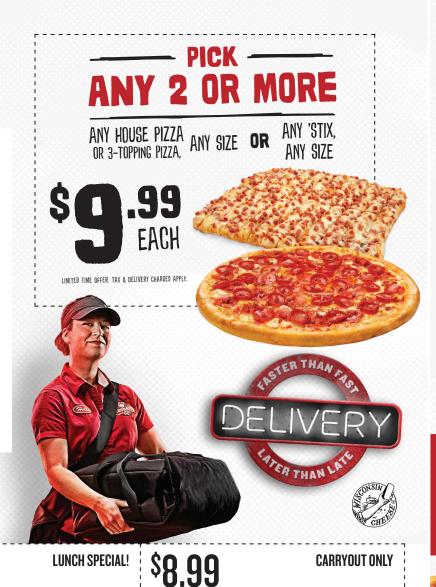

4128 E. WASHINGTON AVE. ADDRESS LINE 2 MADISON PHONE: 608-246-0066

**DELIVERY & CARRYOUT** 

10:30 AM-3 AM DAILY 10:30 AM-3 AM WEEKENDS



ORDER ONLINE TOPPERS.COM

ANY DELIVERY CHARGE IS NOT A TIP TO YOUR DRIVER.

\*\*ECRWSS\* LOCAL POSTAL CUSTOMER



LARGE 2-TOPPING PIZZA

TOPPERS.COM

LARGE 2-TOPPING PIZZA & SINGLE ORDER OF ORIGINAL TOPPERSTIX™

\$14.99

TOPPERS.COM

**FREE** 

ANY NEW BAKED MAC 'N CHEESE With the purchase of any large 3-TOPPING PIZZA

TOPPERS.COM

**CARRYOUT ONLY** 

ANY LARGE PIZZA

TOPPERS.COM

LARGE 1-TOPPING PIZZA, SINGLE ORDER OF ORIGINAL TOPPERSTIX" & 1/2 LB. OF BONELESS WINGS

TOPPERS.COM

\$7.99 & 20 OZ. DRINK

TOPPERS.COM

\$14.99

2 LARGE 2-TOPPING PIZZAS & SINGLE ORDER OF ORIGINAL TOPPERSTIX™

LIMITED TIME OFFER TAX AND DELIVERY CHARGES APPLY

**LUNCH SPECIAL!** 

ANY NEW QUESADILLA

LARGE I-TOPPING PIZZA & 1/2 LB. OF BONELESS WINGS

TOPPERS.COM

**FREE** 

SELFIE WITH DELIVERY DRIVER #SAYREALCHEESE



ORDER ONLINE

THEM DOUGH FRESH OFF THE SEMI



DOUGH MADE FRESH IN-HOUSE DAILY

US





NOT MAKING DOUG