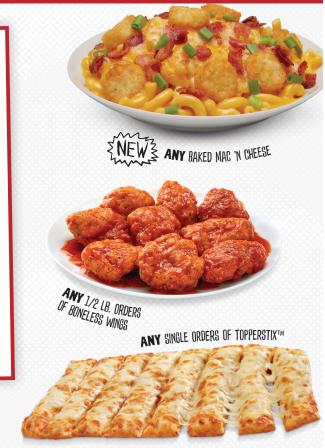

\*\*ECRWSS\* LOCAL POSTAL CUSTOMER

LARGE 2-TOPPING PIZZA

TOPPERS.COM

LARGE 2-TOPPING PIZZA & SINGLE ORDER OF ORIGINAL TOPPERSTIX™

\$14.99

TOPPERS.COM

**FREE** 

ANY NEW BAKED MAC 'N CHEESE With the purchase of any large 3-TOPPING PIZZA

TOPPERS.COM

**CARRYOUT ONLY** 

ANY LARGE PIZZA

TOPPERS.COM

LARGE 1-TOPPING PIZZA, SINGLE ORDER OF ORIGINAL TOPPERSTIX" & 1/2 LB. OF BONELESS WINGS

TOPPERS.COM

\$7.99 & 20 OZ. DRINK

TOPPERS.COM